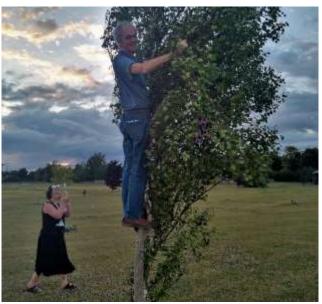

## Tree Rescues.....

Alan rescues Karas quad from the only tree in the village after what can best be described as a "plummet of doom".