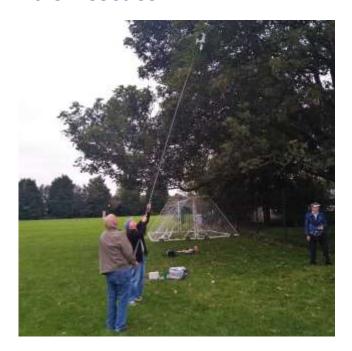

## Tree Rescues.....

Alan rescues Karas quad from the only tree in the village after what can best be described as a "plummet of doom".