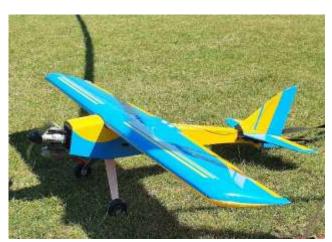

#### Rebuilt ancient Wot 4

This is Steve Mynotts all balsa Wot 4 that flew nicely at Girton in the summer.

The story behind this is that it was originally Peter Cunnisons, but after a crash into a tree, again at Girton about 14 years ago, he gave the remains to Steve. Steve then drew round the rubble and rebuilt it from scratch. Powered by an OS AX55 it has plenty of oomph as you would expect from any of Steves models!!