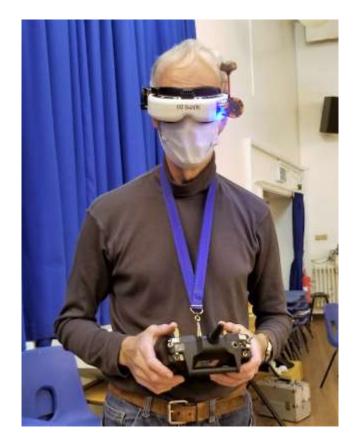

## The Mask of Zorro?

Let's hope that this isn't the future of indoor flying.

The PPE is probably pretty effective, but it cuts the conversation down a bit!