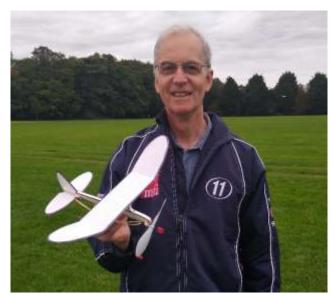

#### An all too brief summer

Alan competes in the Flying Aces postal competition at the last outdoor meeting with a Tradfly.

Some RC flyers enjoy a Friday evening at IVC

Exhaust fumes permeate the night air