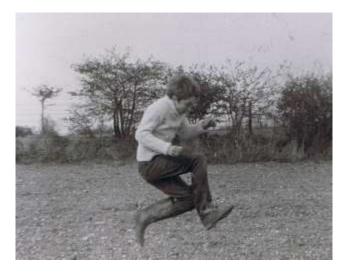

## In their Youth

Who is this young chap skipping though a field in 1973? Answer at the end.

# Answer to "In their youth"

It's young Bryan Kenzie doing a Theresa May and skipping through a wheatfield......