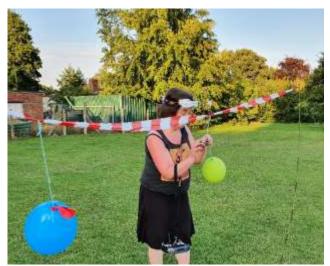

A nice line up of Control line models in the naughty corner

The Quad flyers tucked themselves away in a quiet corner and indulged in frivolous pursuits

Various Quads got caught in the balloon bursting competition