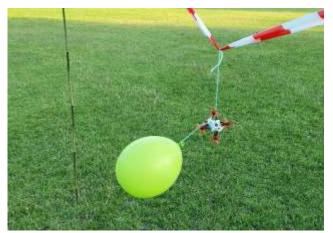

A nice line up of Control line models in the naughty corner

The Quad flyers tucked themselves away in a quiet corner and indulged in frivolous pursuits

Various Quads got caught in the balloon bursting competition