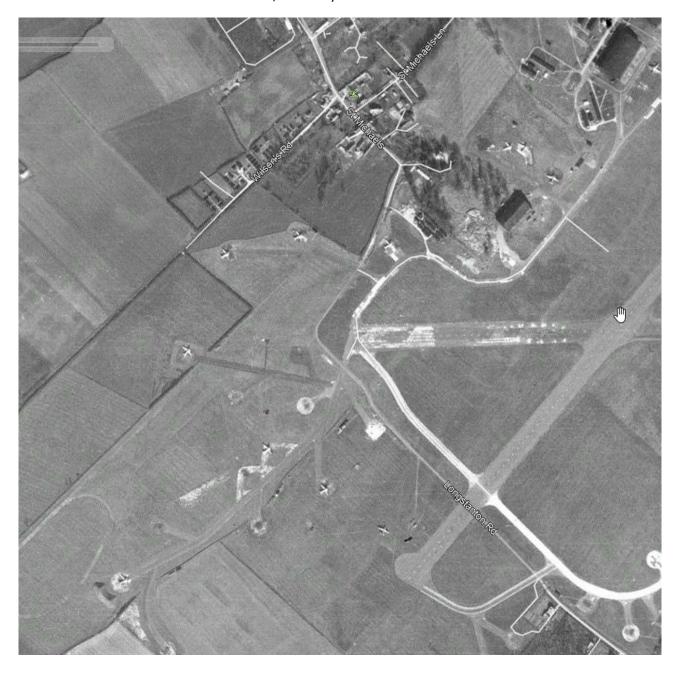

### From the Archives.....

Alan Hoensch had this photo of Oakington from the war years. Interesting to note that the runway at the time cut across the old Longstanton to Oakington Road and some of the aircraft are parked just outside where Alan and John Streets houses are now!!

I never knew that the old runway extended across the Longstanton to Oakington road, but if you look on todays Google satellite view you can still make out the different shades on the ground where the old runway went.

Some of the aircraft look like Dakotas, but maybe someone knows better?