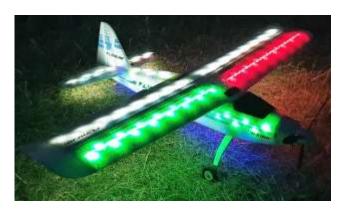

# Night Flyers

Neils Night Radian

Alans venerable Flybeam (looks better than it flies!!)