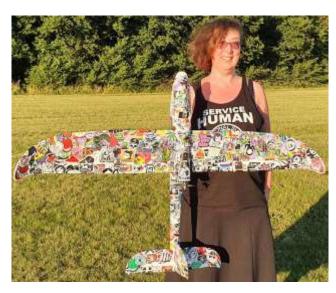

# A lady with stickers!!

Kara applied a huge selection of stickers to make a really unique Bixler. You just have to watch CG changes with a load of stickers on the tail......