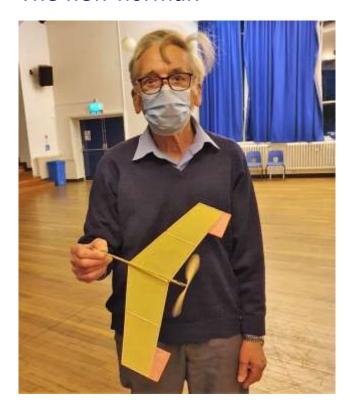

# The new normal?

Bruce without a tail - his own design.

Social distancing...... Tony and Richard are friends really!!

Chris with a very nice scale Aerosport Quail. As usual it seemed to fly very well.

Richard flapped about with his Ornithopter